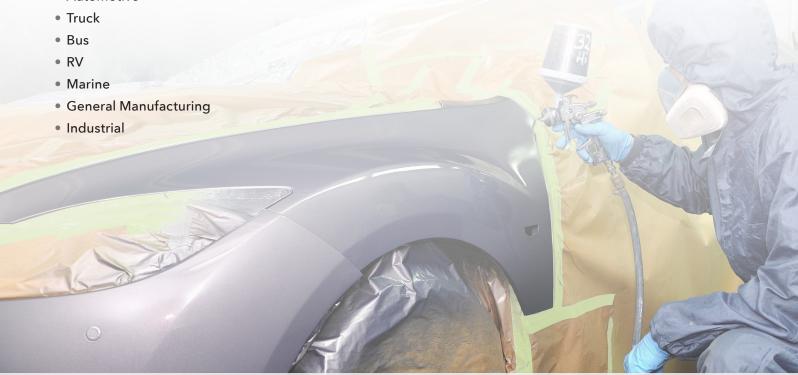

## **PRODUCT APPLICATIONS**

- Paint masking requiring adhesion to and removal from a variety of surfaces
- Wet sanding

### **MARKETS**

Automotive