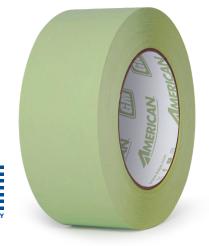

#### **INDUSTRIAL GRADE TAPE**

GM is a cost-effective industrial grade masking tape specifically designed for industrial and automotive paint masking. GM was specifically formulated to provide a secure bond to a multitude of surfaces while preventing lift or overspray while painting. The flexible green backing ensures conformable performance around any surface with ease. GM is capable of withstanding temperatures up to 200°F (93°C) for 30 minutes with clean removal.

**CONFORMABLE** 

HAND TEARABLE

STRONG HOLD

REMOVES CLEANLY