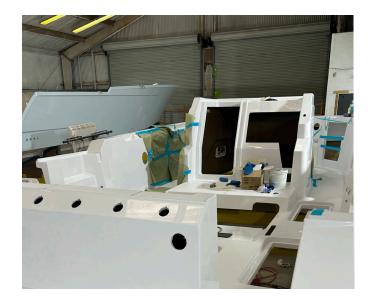

## The Challenge

The yacht manufacturer's current solution was no longer meeting the requirements needed for the application, prompting the need for a masking tape that could deliver superior adhesion and performance without the risk of failure during demanding manufacturing processes.

## **Proposed Solutions**

IPG proposed two alternatives: OM (7.1 mil) orange masking tape and AM (6.6 mil) aqua masking tape. These options were selected to provide high adhesion strength and reliability, essential for the yacht manufacturer's complex processes. After testing, the AM tape outperformed the competitor's tape in adhesion, reducing instances of peeling or lifting during lamination. The transition to AM also enhanced production efficiency by eliminating rework, ensuring consistent, high-quality results.