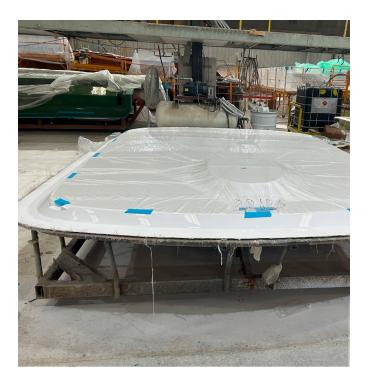

## **Proposed Solutions**

IPG proposed two alternatives: OM (7.1 mil) orange masking tape and AM (6.6 mil) aqua masking tape. These options were selected to provide high adhesion strength and reliability, essential for the yacht manufacturer's complex processes. After testing, the AM tape outperformed the competitor's tape in adhesion, reducing instances of peeling or lifting during lamination. The transition to AM also enhanced production efficiency by eliminating rework, ensuring consistent, high-quality results.

#### Results

By adopting IPG's AM solution, the yacht manufacturer not only improved production quality but also enhanced operational efficiency. The superior adhesion and performance of AM significantly reduced the risk of tape failure, resulting in fewer disruptions and waste during production.