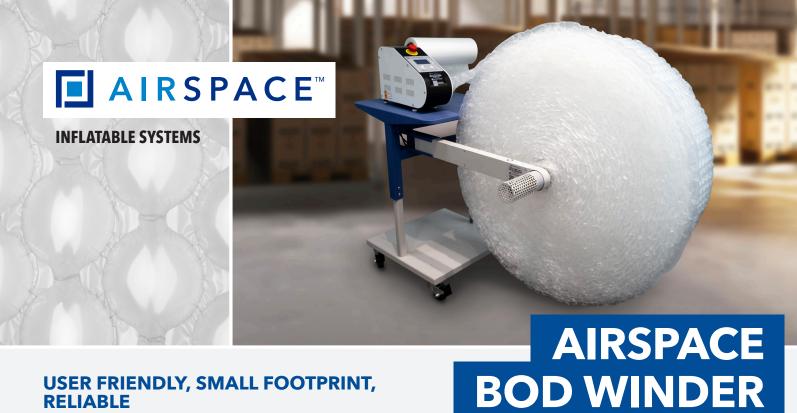

# **RELIABLE**

The IPG® AirSpace Bubble-on-Demand Winder for coiling 12-inch-wide inflatable protective packaging is easy to use and adaptable to any packing environment. Single button quick-start and integration accessories provide end-users a cleaner, more organized pack area with improved ergonomics and safer use day-to-day.

### **FEATURES & BENEFITS**

- Easy-to-use controls means less operator training required
- Casters are a standard feature, making transportation to the desired packing area easy
- Tight bubble roll design helps make moving bundles to desired location less cumbersome
- One step mandrel loading helps minimize downtime between bundle change overs
- Storage shelf for additional uninflated film rolls reduce downtime between roll changes
- Automatic roll completion technology creates consistent bubble roll size from roll to roll