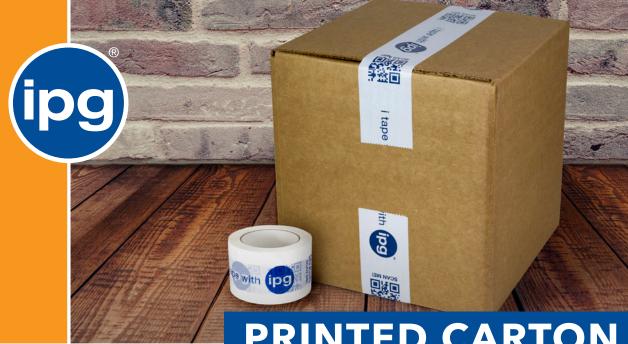

## PRINTED CARTON SEALING TAPES

## **SURFACE PRINT**

- MOQ as little as 10 cases
- Prints up to 3 ink colors
- Short lead times
- Tan and Reverse printing available upon request in select styles
  - Subject to upcharge



## LOCK PRINT

- MOQ as little as 2 pallets
- Prints up to 3 ink colors
- Image protected from damage by both adhesive and film
- Available as part of our container direct program



## **STANDARD PRINTS**

in 🛛 f 🖸

 $\left[ \begin{array}{c} \mathbf{O} \end{array} \right]$ 



(ipg)

Please contact your IPG sales or customer service representative for additional information.

888-898-7834 | itape.com