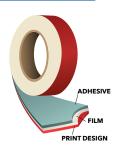

## **SURFACE PRINT**

- MOQ as little as 10 cases
- Prints up to 3 ink colors
- Short lead times
- Tan and Reverse printing available upon request in select styles
  - Subject to upcharge