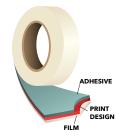

## LOCK PRINT

- MOQ as little as 2 pallets
- Prints up to 3 ink colors
- Image protected from damage by both adhesive and film
- Available as part of our container direct program